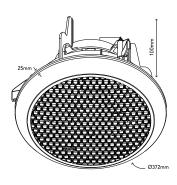

#### SPECIFICATIONS

| Cat No.                      | EF200RDWE                            | EF200RDMS   | EF200SQWE                                   | EF250RDWE                            | EF250RDMS   | EF250SQWE                                   |
|------------------------------|--------------------------------------|-------------|---------------------------------------------|--------------------------------------|-------------|---------------------------------------------|
| Description                  | Round<br>Ceiling Exhaust Fan – 200mm |             | Square<br>Ceiling<br>Exhaust Fan<br>– 200mm | Round<br>Ceiling Exhaust Fan – 250mm |             | Square<br>Ceiling<br>Exhaust Fan<br>– 250mm |
| Colour                       | White                                | Matt Silver | White                                       | White                                | Matt Silver | White                                       |
| Supply voltage               | 230 - 240V a.c. 50Hz                 |             |                                             |                                      |             |                                             |
| Exhaust fan                  | 200mm axial                          |             |                                             | 250mm axial                          |             |                                             |
| Maximum airflow              | 350m³/h                              |             |                                             | 400m³/h                              |             |                                             |
| Motor rating                 | 35W                                  |             |                                             | 38W                                  |             |                                             |
| Fascia size                  | Ø287mm                               |             | 275 x 275mm                                 | Ø372mm                               |             | 350 x 350mm                                 |
| Fascia protrusion            | 25mm                                 |             |                                             |                                      |             |                                             |
| Projection into ceiling/wall | 100mm                                |             |                                             |                                      |             |                                             |
| Cut-out size                 | Ø242mm                               |             |                                             | Ø298mm                               |             |                                             |
| Weight excl. packaging       |                                      | 1.1kg       |                                             | 1.3kg                                |             |                                             |
| Power cord length            | 60cm                                 |             |                                             |                                      |             |                                             |
| Warranty                     | 3 year                               |             |                                             |                                      |             |                                             |

#### **PRODUCT DIMENSIONS**

Round Ceiling Exhaust Fan 200mm

Square Ceiling Exhaust Fan 200mm

Round Ceiling Exhaust Fan 250mm

Square Ceiling Exhaust Fan 250mm

HPM Legrand Australia 1300 369 777 www.hpm.com.au HPM Legrand New Zealand 0800 476 009 www.hpm.co.nz