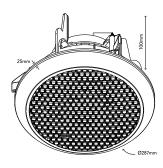

#### SPECIFICATIONS

| Cat No.                      | EF200RDWE                            | EF200RDMS   | EF200SQWE                                   | EF250RDWE                            | EF250RDMS   | EF250SQWE                                   |
|------------------------------|--------------------------------------|-------------|---------------------------------------------|--------------------------------------|-------------|---------------------------------------------|
| Description                  | Round<br>Ceiling Exhaust Fan – 200mm |             | Square<br>Ceiling<br>Exhaust Fan<br>– 200mm | Round<br>Ceiling Exhaust Fan – 250mm |             | Square<br>Ceiling<br>Exhaust Fan<br>– 250mm |
| Colour                       | White                                | Matt Silver | White                                       | White                                | Matt Silver | White                                       |
| Supply voltage               | 230 - 240V a.c. 50Hz                 |             |                                             |                                      |             |                                             |
| Exhaust fan                  | 200mm axial                          |             |                                             | 250mm axial                          |             |                                             |
| Maximum airflow              | 350m³/h                              |             |                                             | 400m³/h                              |             |                                             |
| Motor rating                 | 35W                                  |             |                                             | 38W                                  |             |                                             |
| Fascia size                  | Ø287mm                               |             | 275 x 275mm                                 | Ø372mm                               |             | 350 x 350mm                                 |
| Fascia protrusion            | 25mm                                 |             |                                             |                                      |             |                                             |
| Projection into ceiling/wall | 100mm                                |             |                                             |                                      |             |                                             |
| Cut-out size                 | Ø242mm                               |             |                                             | Ø298mm                               |             |                                             |
| Weight excl. packaging       |                                      | 1.1kg       |                                             | 1.3kg                                |             |                                             |
| Power cord length            | 60cm                                 |             |                                             |                                      |             |                                             |
| Warranty                     | 3 year                               |             |                                             |                                      |             |                                             |

#### **PRODUCT DIMENSIONS**

Round Ceiling Exhaust Fan 200mm

Square Ceiling Exhaust Fan 200mm

Round Ceiling Exhaust Fan 250mm

Square Ceiling Exhaust Fan 250mm

HPM Legrand Australia 1300 369 777 www.hpm.com.au HPM Legrand New Zealand 0800 476 009 www.hpm.co.nz