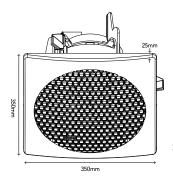

#### SPECIFICATIONS

| Cat No.                      | EF200RDWE                            | EF200RDMS   | EF200SQWE                                   | EF250RDWE                            | EF250RDMS   | EF250SQWE                                   |
|------------------------------|--------------------------------------|-------------|---------------------------------------------|--------------------------------------|-------------|---------------------------------------------|
| Description                  | Round<br>Ceiling Exhaust Fan – 200mm |             | Square<br>Ceiling<br>Exhaust Fan<br>– 200mm | Round<br>Ceiling Exhaust Fan – 250mm |             | Square<br>Ceiling<br>Exhaust Fan<br>– 250mm |
| Colour                       | White                                | Matt Silver | White                                       | White                                | Matt Silver | White                                       |
| Supply voltage               | 230 - 240V a.c. 50Hz                 |             |                                             |                                      |             |                                             |
| Exhaust fan                  | 200mm axial                          |             |                                             | 250mm axial                          |             |                                             |
| Maximum airflow              | 350m³/h                              |             |                                             | 400m³/h                              |             |                                             |
| Motor rating                 | 35W                                  |             |                                             | 38W                                  |             |                                             |
| Fascia size                  | Ø287mm                               |             | 275 x 275mm                                 | Ø372mm                               |             | 350 x 350mm                                 |
| Fascia protrusion            | 25mm                                 |             |                                             |                                      |             |                                             |
| Projection into ceiling/wall | 100mm                                |             |                                             |                                      |             |                                             |
| Cut-out size                 | Ø242mm                               |             |                                             | Ø298mm                               |             |                                             |
| Weight excl. packaging       |                                      | 1.1kg       |                                             | 1.3kg                                |             |                                             |
| Power cord length            | 60cm                                 |             |                                             |                                      |             |                                             |
| Warranty                     | 3 year                               |             |                                             |                                      |             |                                             |

#### **PRODUCT DIMENSIONS**

Round Ceiling Exhaust Fan 200mm

Square Ceiling Exhaust Fan 200mm

Round Ceiling Exhaust Fan 250mm

Square Ceiling Exhaust Fan 250mm

HPM Legrand Australia 1300 369 777 www.hpm.com.au HPM Legrand New Zealand 0800 476 009 www.hpm.co.nz