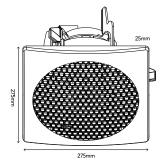

#### SPECIFICATIONS

| Cat No.                      | EF200RDWE                            | EF200RDMS   | EF200SQWE                                   | EF250RDWE                            | EF250RDMS   | EF250SQWE                                   |
|------------------------------|--------------------------------------|-------------|---------------------------------------------|--------------------------------------|-------------|---------------------------------------------|
| Description                  | Round<br>Ceiling Exhaust Fan – 200mm |             | Square<br>Ceiling<br>Exhaust Fan<br>– 200mm | Round<br>Ceiling Exhaust Fan – 250mm |             | Square<br>Ceiling<br>Exhaust Fan<br>– 250mm |
| Colour                       | White                                | Matt Silver | White                                       | White                                | Matt Silver | White                                       |
| Supply voltage               | 230 - 240V a.c. 50Hz                 |             |                                             |                                      |             |                                             |
| Exhaust fan                  | 200mm axial                          |             |                                             | 250mm axial                          |             |                                             |
| Maximum airflow              | 350m³/h                              |             |                                             | 400m³/h                              |             |                                             |
| Motor rating                 | 35W                                  |             |                                             | 38W                                  |             |                                             |
| Fascia size                  | Ø287mm                               |             | 275 x 275mm                                 | Ø372mm                               |             | 350 x 350mm                                 |
| Fascia protrusion            | 25mm                                 |             |                                             |                                      |             |                                             |
| Projection into ceiling/wall | 100mm                                |             |                                             |                                      |             |                                             |
| Cut-out size                 | Ø242mm                               |             |                                             | Ø298mm                               |             |                                             |
| Weight excl. packaging       |                                      | 1.1kg       |                                             | 1.3kg                                |             |                                             |
| Power cord length            | 60cm                                 |             |                                             |                                      |             |                                             |
| Warranty                     | 3 year                               |             |                                             |                                      |             |                                             |

#### **PRODUCT DIMENSIONS**

Round Ceiling Exhaust Fan 200mm

Square Ceiling Exhaust Fan 200mm

Round Ceiling Exhaust Fan 250mm

Square Ceiling Exhaust Fan 250mm

HPM Legrand Australia 1300 369 777 www.hpm.com.au HPM Legrand New Zealand 0800 476 009 www.hpm.co.nz